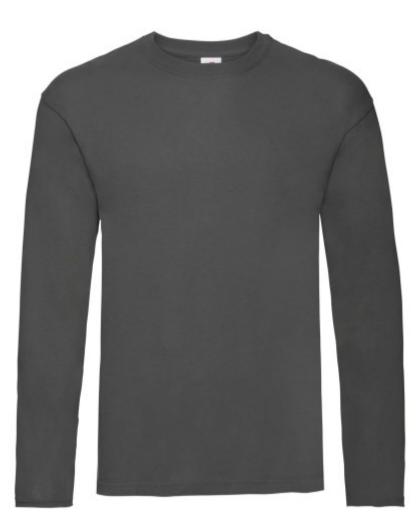

# FRUIT OF THE LOOM, ORIGINAL LONG SLEEVE T, MEN'S LONG SLEEVE T-SHIRT, LIGHT GRAPHITE, S

## **Basic informations**

Size: S Package: 72 Length: 48.5 Width: 37.5 Height: 40 Size: S Color: Bright graphite

### Specification

Fruit of the Loom, Original Long Sleeve T, Men's Long Sleeve T-Shirt, Light Graphite, S. Men's Long Sleeve Cotton T-shirt, made of 97% cotton and 3% polyester, 145gm / m2 T-shirt, modern cut T-shirt. T-shirt made of quality cotton, printable T-shirt. Branding: DTG, screen printing, flex, flock